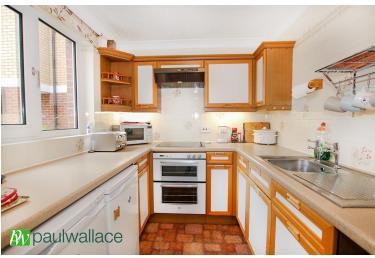

#### Kitchen

Window to rear, fitted with a range of wall and base units with single drainer stainless steel sink unit, double oven and hob with extractor over, tiled splash backs, coved ceiling.