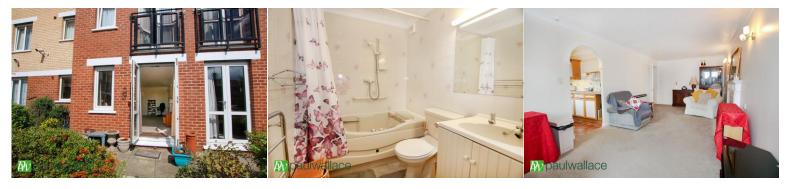

### Lounge

Window to rear and French doors opening to gardens, decorative fireplace, t.v aerial point, storage heater, two wall light points, coved ceiling, door to:

## Bathroom/WC

Fitted with a suite comprising low flush w.c, vanity wash hand basin with cupboard below, panel enclosed bath, fully tiled walls, blower heater.

# **Exterior**

Communal gardens.

GROUND FLOOR 504 sq.ft. (46.8 sq.m.) approx.

TOTAL FLOOR AREA: 504 stg.k; (46.8 stg.m.) approxition being a stg. stg.k; (46.8 stg.m.) approxidifficient servy attemption been read in exempt of the injuries ordained here, resourcement of drow, verdour, reans and only when terms are opportunities and re-improvibility in take to any reordancies or res-counter. This plan is in historia purpose only and fixed the under so such by any prospective purchaser. The services replaced and applications shown have not been loand and not passage as in the load and the services replaced and the services of the services and the services of the services replaced and the services of the services and the services of the services replaced and the services of the services replaced and the services of the services of