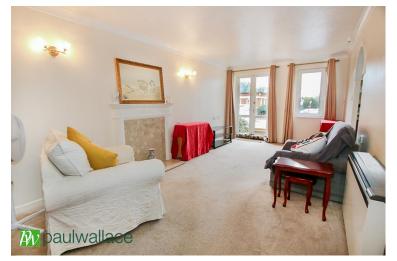

### Lounge

Window to rear and French doors opening to gardens, decorative fireplace, t.v aerial point, storage heater, two wall light points, coved ceiling, door to: