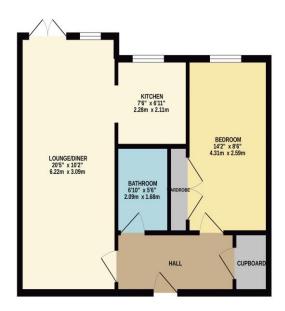

## **Entrance Hall**

Storage cupboard and doors off to:

### Lounge

Window to rear and French doors opening to gardens, decorative fireplace, t.v aerial point, storage heater, two wall light points, coved ceiling, door to:

#### Kitchen

Window to rear, fitted with a range of wall and base units with single drainer stainless steel sink unit, double oven and hob with extractor over, tiled splash backs, coved ceiling.

#### **Bedroom**

Window to rear, storage heater, coved ceiling, two wall light points, built in wardrobes.

## Bathroom/WC

Fitted with a suite comprising low flush w.c, vanity wash hand basin with cupboard below, panel enclosed bath, fully tiled walls, blower heater.

# **Exterior**

Communal gardens.

GROUND FLOOR 504 sq.ft. (46.8 sq.m.) approx.

TOTAL FLOOR AREA: 504 stg.k; (46.8 stg.m.) approxition being a stg. stg.k; (46.8 stg.m.) approxidifficient servy attemption been read in exempt of the injuries ordained here, resourcement of drow, verdour, reans and only when terms are opportunities and re-improvibility in take to any reordancies or res-counter. This plan is in historia purpose only and fixed the under so such by any prospective purchaser. The services replaced and applications shown have not been loand and not passage as in the load and the services replaced and the services of the services and the services of the services replaced and the services of the services and the services of the services replaced and the services of the services replaced and the services of the services of